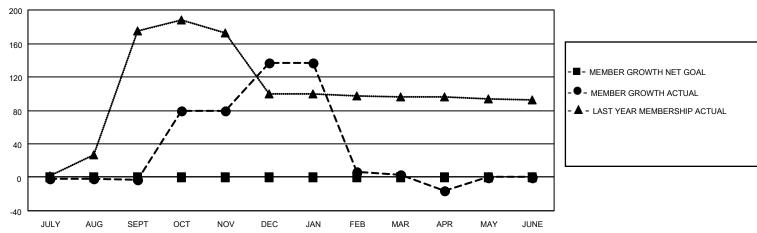

## District 301A4

| Clubs         |               |             |               | Members               |                         |                         |                                                    |  |
|---------------|---------------|-------------|---------------|-----------------------|-------------------------|-------------------------|----------------------------------------------------|--|
|               | RESULTS FOR   | R 2020-2021 |               | RESULTS FOR 2020-2021 |                         |                         |                                                    |  |
| QUARTER       | NEW CLUB GOAL | NEW CLUBS   | DROPPED CLUBS | QUARTER MEM           | IBER GROWTH NET<br>GOAL | MEMBER GROWTH<br>ACTUAL | DROPPED<br>MEMBERS ACTUAL<br>(including transfers) |  |
| JULY/AUG/SEPT | 0             | 0           | 0             | JULY/AUG/SEPT         | 0                       | 4                       | 7                                                  |  |
| OCT/NOV/DEC   | 0             | 5           | 0             | OCT/NOV/DEC           | 0                       | 163                     | 22                                                 |  |
| JAN/FEB/MAR   | 0             | 0           | 6             | JAN/FEB/MAR           | 0                       | 4                       | 138                                                |  |
| APR/MAY/JUNE  | 0             | 0           | 0             | APR/MAY/JUNE          | 0                       | 0                       | 19                                                 |  |

### GOALS AND ACTUAL MEMBERS CUMULATIVE

| DROPPED CLUBS: 6                                                                  |   | 14 CLUBS OF 48 ADDED 1 OR MORE | GENDER DISTRIBUTION               |                |     |
|-----------------------------------------------------------------------------------|---|--------------------------------|-----------------------------------|----------------|-----|
|                                                                                   |   | NEW MEMBERS                    | MALE                              | 1,048 (72.23%) |     |
| DROPPED MEMBERS                                                                   |   |                                | FEMALE                            | 403 (27.77%)   |     |
| DECEASED                                                                          | 5 | CLICK HERE FOR CUMULATIVE      | TOTAL FAMILY UNIT MEMBERS         |                | 915 |
| CLUB CANCELLED         127           OTHER         54           TOTAL         186 |   | MEMBERSHIP DATA                | FAMILY MEMBERS PAYING HALF 6 DUES |                | 671 |
|                                                                                   |   |                                |                                   |                |     |