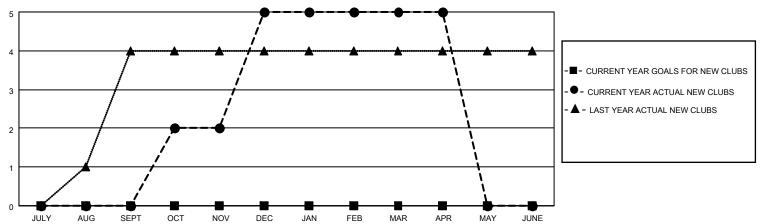

## District 301A4

| Clubs         |               |             |               | Members               |                         |                         |                                                    |  |
|---------------|---------------|-------------|---------------|-----------------------|-------------------------|-------------------------|----------------------------------------------------|--|
|               | RESULTS FOR   | R 2020-2021 |               | RESULTS FOR 2020-2021 |                         |                         |                                                    |  |
| QUARTER       | NEW CLUB GOAL | NEW CLUBS   | DROPPED CLUBS | QUARTER MEM           | IBER GROWTH NET<br>GOAL | MEMBER GROWTH<br>ACTUAL | DROPPED<br>MEMBERS ACTUAL<br>(including transfers) |  |
| JULY/AUG/SEPT | 0             | 0           | 0             | JULY/AUG/SEPT         | 0                       | 4                       | 7                                                  |  |
| OCT/NOV/DEC   | 0             | 5           | 0             | OCT/NOV/DEC           | 0                       | 163                     | 22                                                 |  |
| JAN/FEB/MAR   | 0             | 0           | 6             | JAN/FEB/MAR           | 0                       | 4                       | 138                                                |  |
| APR/MAY/JUNE  | 0             | 0           | 0             | APR/MAY/JUNE          | 0                       | 0                       | 19                                                 |  |

### GOALS AND ACTUAL NEW CLUBS CUMULATIVE